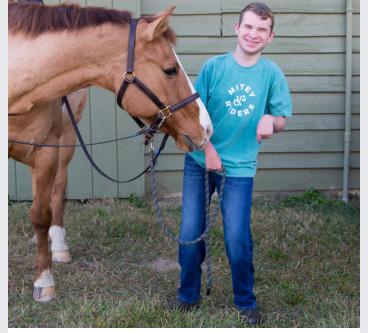

# Burefits of MITEY RIDERS

Mitey Riders provides therapeutic horseback riding free of charge to riders who manage a range of disabilities including spina bifida, autism, cerebral palsy, Down syndrome and more.

Each week from September to May, we host our riders and their families with the help of over 200 volunteers and 15 specially trained horses.

For some students riding is an opportunity to leave wheelchairs and crutches behind and view the world from new heights.